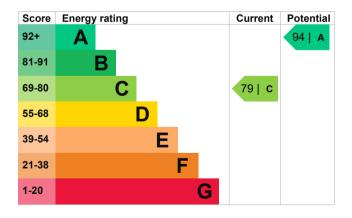

## **Energy efficiency rating for this property**

This property's current energy rating is C. It has the potential to be A.

<u>See how to improve this property's energy performance.</u>

The graph shows this property's current and potential energy efficiency.

Properties are given a rating from A (most efficient) to G (least efficient).

Properties are also given a score. The higher the number the lower your fuel bills are likely to be.

For properties in England and Wales:

the average energy rating is D the average energy score is 60